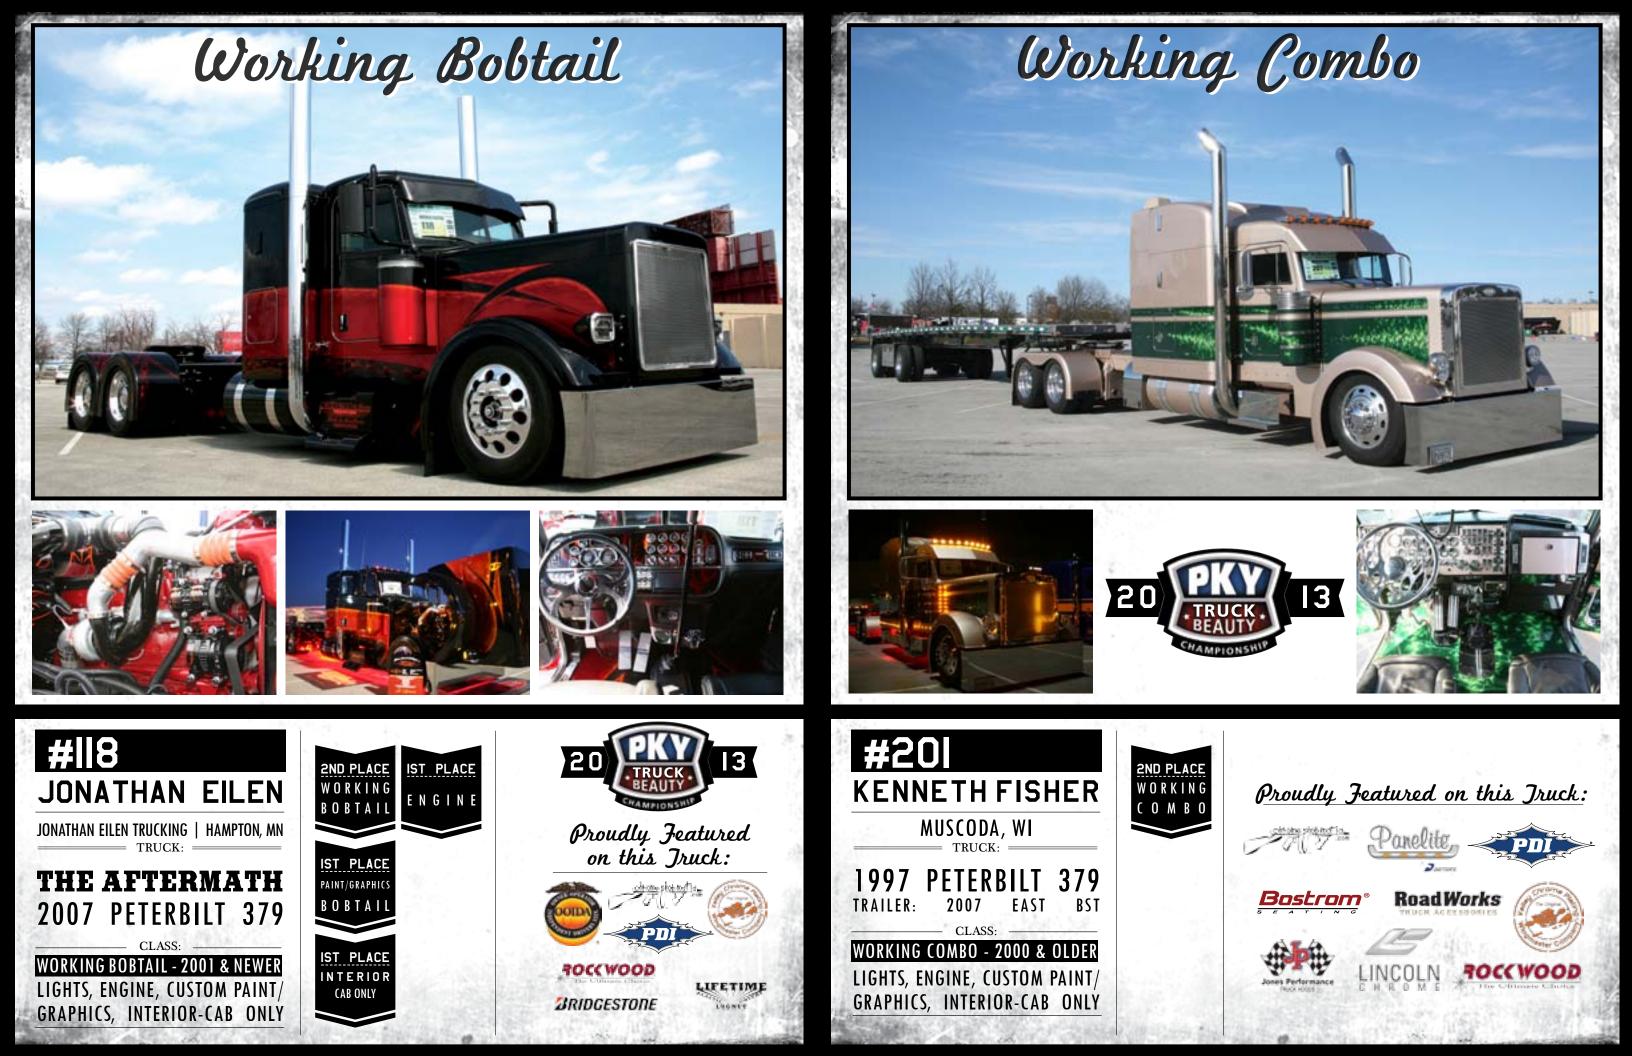

#### #118 JONATHAN EILEN

JONATHAN EILEN TRUCKING | HAMPTON, MN

#### THE AFTERMATH 2007 PETERBILT 379

WORKING BOBTAIL - 2001 & NEWER LIGHTS, ENGINE, CUSTOM PAINT/ **GRAPHICS, INTERIOR-CAB ONLY** 