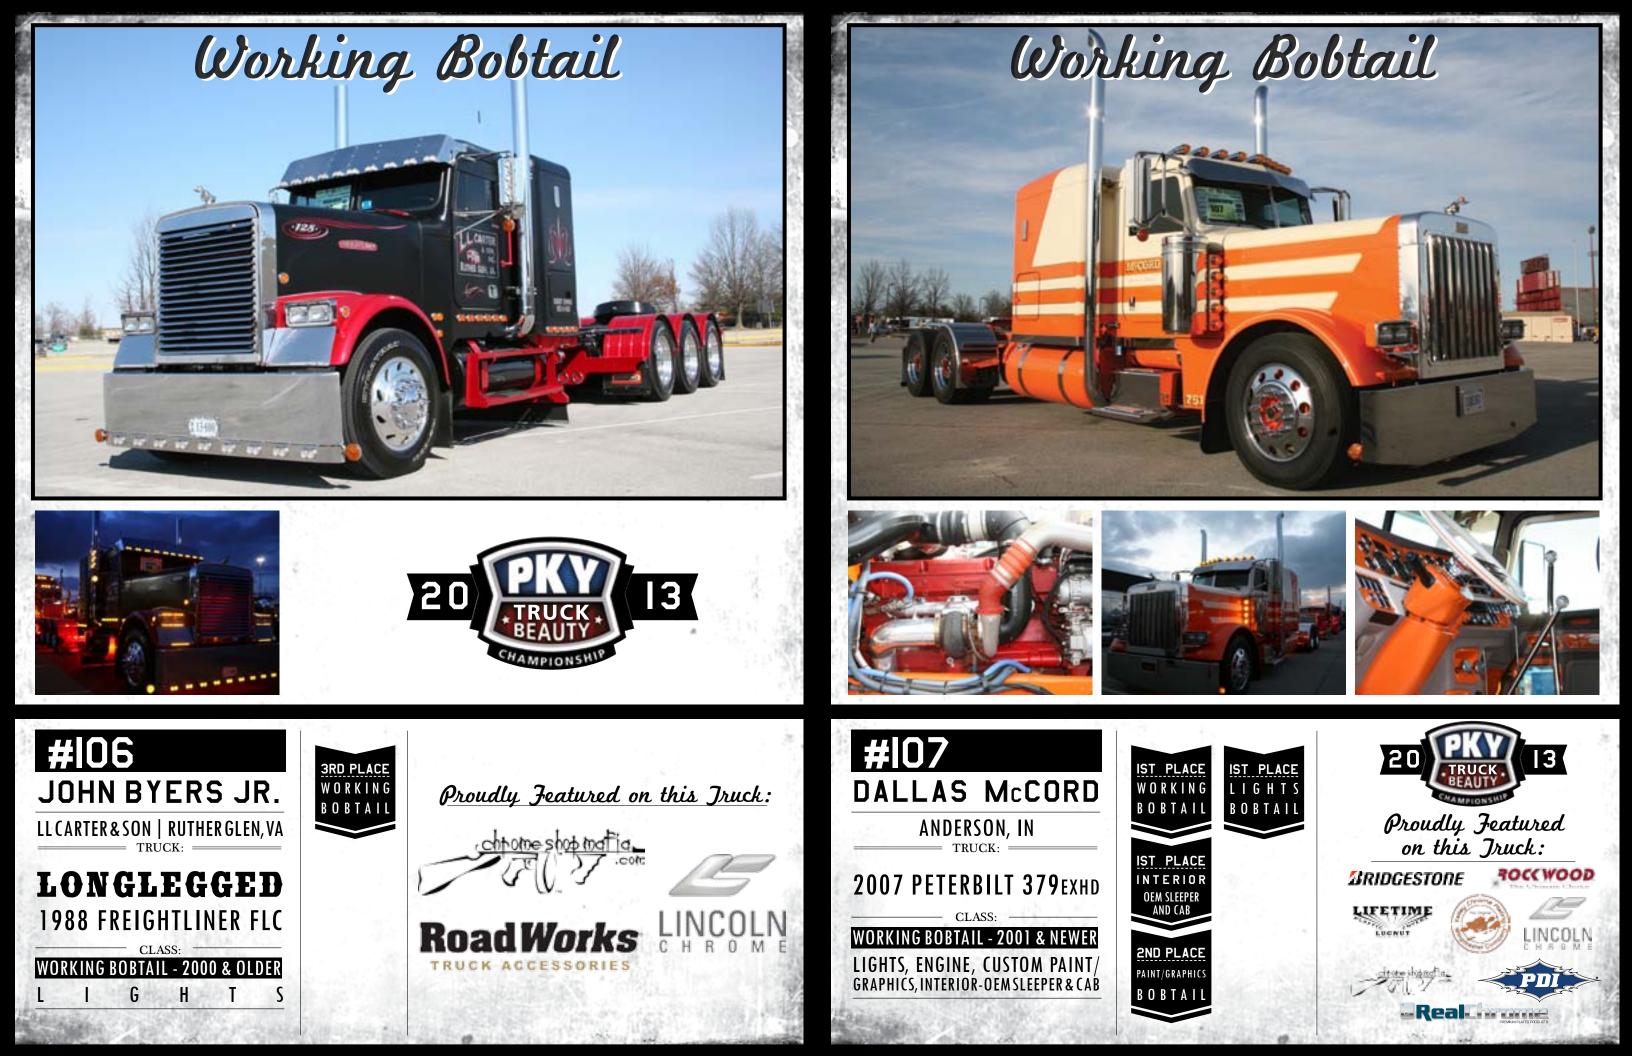

#### #118 JONATHAN EILEN

JONATHAN EILEN TRUCKING | HAMPTON, MN

#### THE AFTERMATH 2007 PETERBILT 379

WORKING BOBTAIL - 2001 & NEWER LIGHTS, ENGINE, CUSTOM PAINT/ **GRAPHICS, INTERIOR-CAB ONLY** 