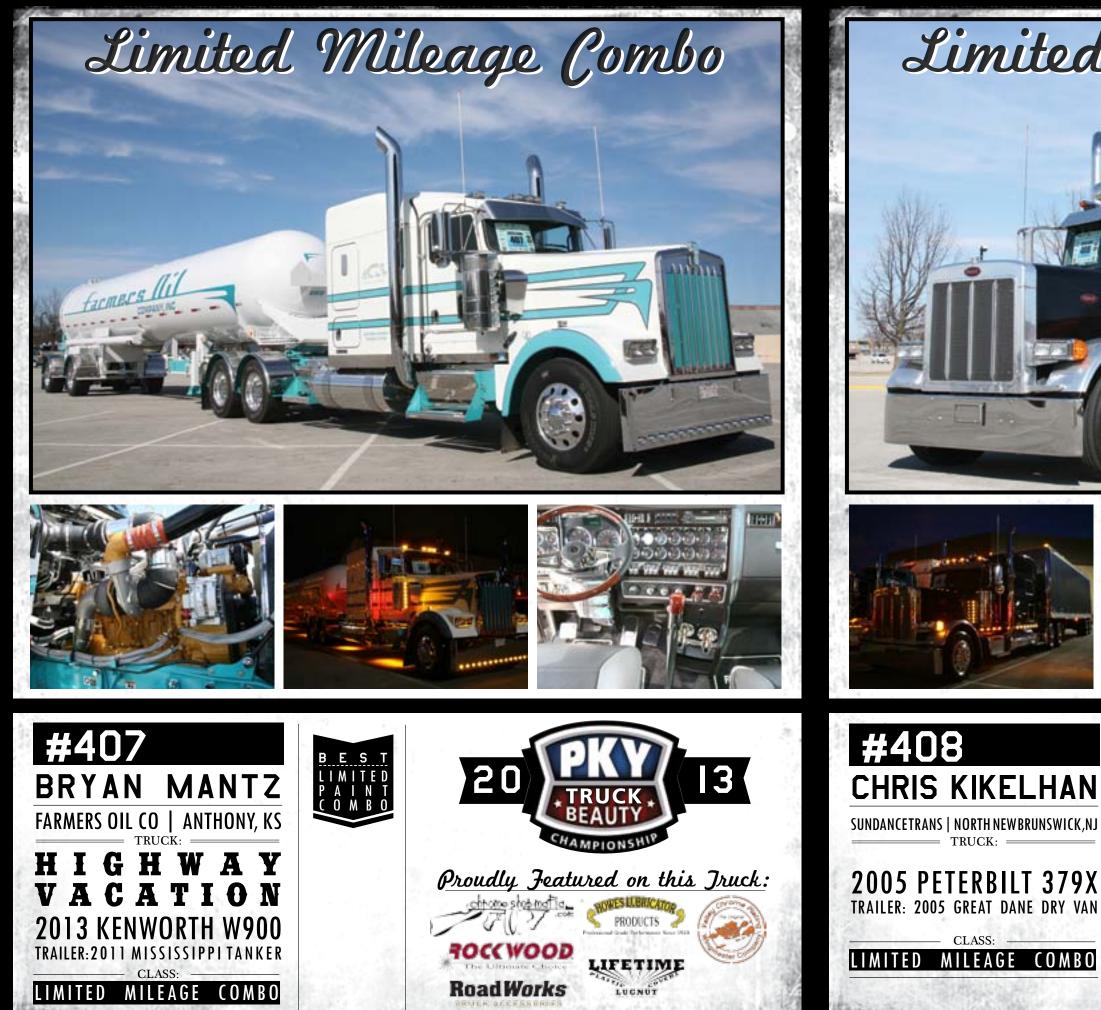

s Big Boss Turbo, or for help with any of your performance needs, call PDI today.

800-511-1231



have.

PDI Big Boss ECMs offer tuning that is not available anywhere else in the marketplace. The tuning that we offer in a wide variety of applications is the highest horsepower and efficiency gains in the industry. Call today to find out more about our Big Boss ECMs.





PDI is Raising the Bar for Quality Service & Performance Products

## **BIG BOSS® CUSTOM-TUNED ECMS**

## **HIGHEST HORSEPOWER** AND FUEL EFFICIENCY GAINS **ON THE MARKET**

Why settle for the limits of factory programming? Unlock the capabilities of your electronic diesel engine and experience the power and efficiency that an engine should



Full-Service Diesel Repair Facility 687 N. Industrial Rd. Saint George, UT

























ANTIQUE BOBTAIL















Proudly Jeatured on this Jruck:

chromeshop matia.



PRODUCTS











20

GI-E





























## **NOW AVAILABLE! FULLY CHROME PLATED ALUMINUM CLASS 8 WHEELS**



Tired of dirty, dull wheels? Tired of added costs of polishing your wheels? **RealChrome** wheels NEVER need polishing, just wash with soap and water and they'll look like new!

- MADE IN NORTH AMERICA
- S YEAR LIMITED WARRANTY ON CHROME PLATING
- BRIGHTEST FINISH IN THE INDUSTRY
- MOST DURABLE FINISH IN THE INDUSTRY
- MAINTENANCE FREE NO MORE POLISHING
- EASY TO CLEAN WITH JUST SOAP & WATER
- AVAILABLE IN 22" AND 24"

or visit our website: www.RealChrome.com

To order these wheels contact your local dealer For more information call us today toll-free at **1.855