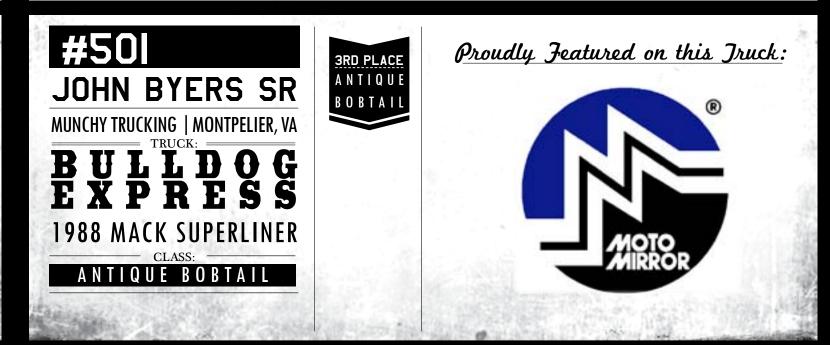

Full-Service Diesel Repair Facility 687 N. Industrial Rd. Saint George, UT

ANTIQUE BOBTAIL

Proudly Jeatured on this Jruck:

chromeshop matia.

PRODUCTS

20

GI-E