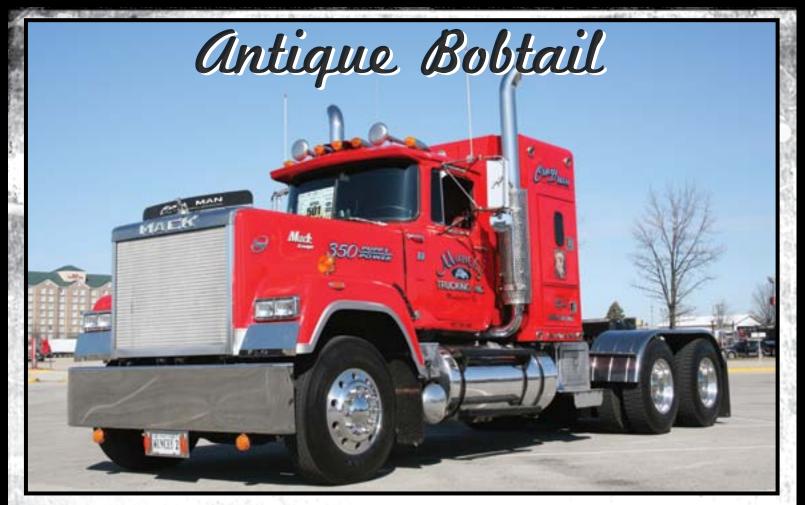

Full-Service Diesel Repair Facility 687 N. Industrial Rd. Saint George, UT

ANTIQUE BOBTAIL

Proudly Jeatured on this Jruck:

chromeshop matia.

PRODUCTS

20

GI-E