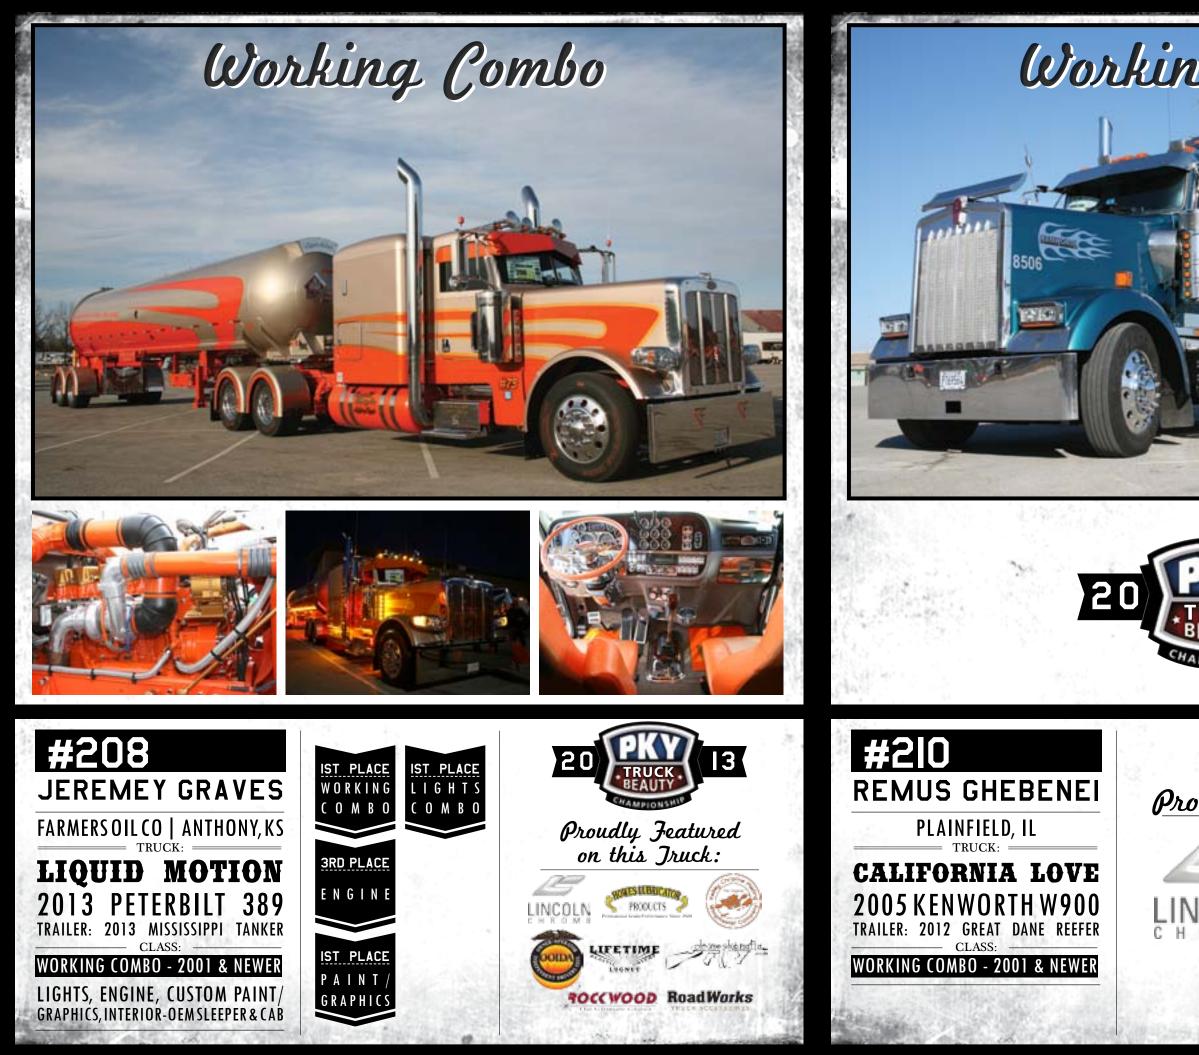

#### #118 JONATHAN EILEN

JONATHAN EILEN TRUCKING | HAMPTON, MN

#### THE AFTERMATH 2007 PETERBILT 379

WORKING BOBTAIL - 2001 & NEWER LIGHTS, ENGINE, CUSTOM PAINT/ **GRAPHICS, INTERIOR-CAB ONLY** 