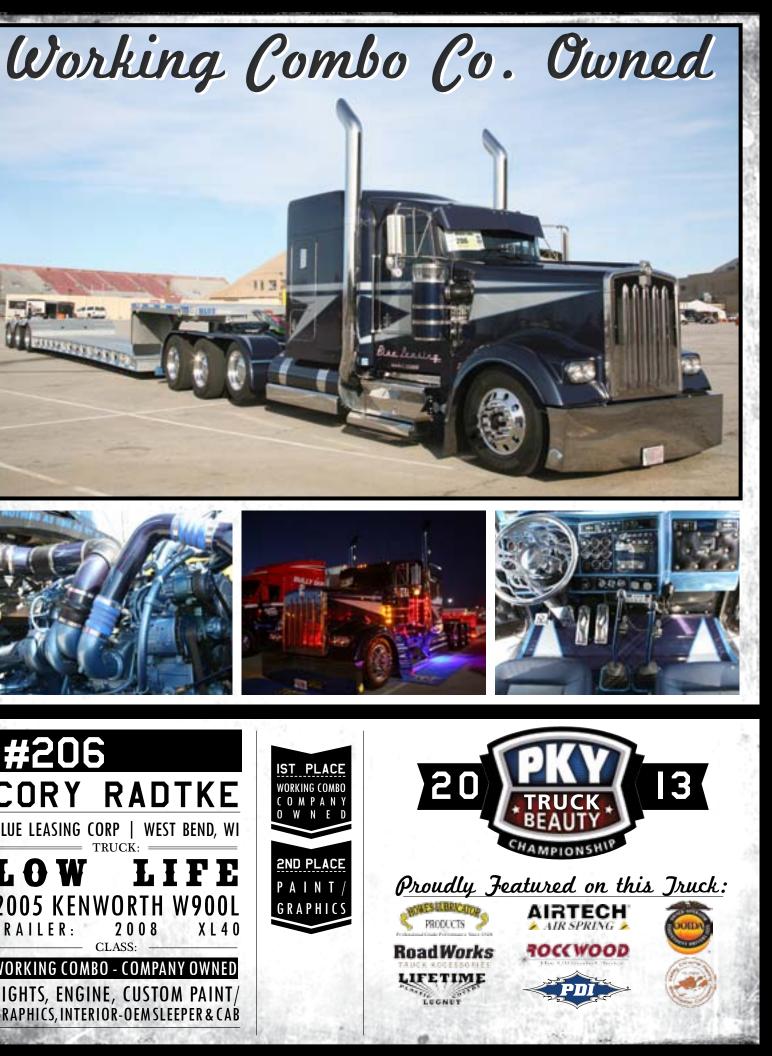

#### THE AFTERMATH 2007 PETERBILT 379

WORKING BOBTAIL - 2001 & NEWER LIGHTS, ENGINE, CUSTOM PAINT/ **GRAPHICS, INTERIOR-CAB ONLY** 